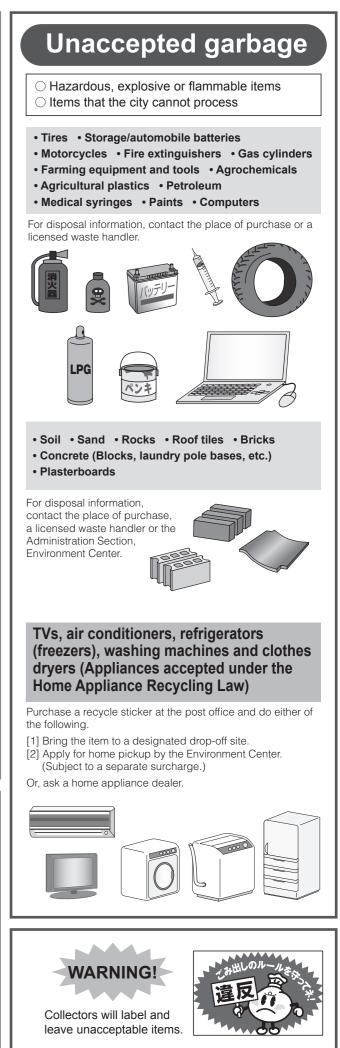

## Sorting and putting out garbage and recyclables

1. Separate garbage. 2. Place garbage in designated pickup locations. 3. Set garbage out by 8:00 a.m. on designated pickup days. Paper containers and packaging\* • Used paper [Collected once a month] Paper containers and packaging Used paper Newspapers Paper boxes Boxes that contained sweets, food, shoes, · Bundle newspapers and flyers together Put out the paper dividers as well Cardboard boxes Paper bags Wrapping paper Paper bags from Wrapping paper department stores from department retail stores, etc. stores, souvenirs, Cardboard has etc a corrugated filler that can be seen from the side Magazines Remove plastic handles and separate as plastics to recycle Other than paper containers and Bundle packaging, newspapers and cardboard (Weekly magazines notebooks, etc.) Bundle paper garbage in both directions with vinyl string. Separate plastic bottles, containers and packaging with stubborn dirt as **burnable garbage** Separate the garbage below as burnable garbage • Paper with gold or silver leaf • Paper that has waterproofing (yogurt containers, ice cream containers, cup noodle covers, paper cups), etc.