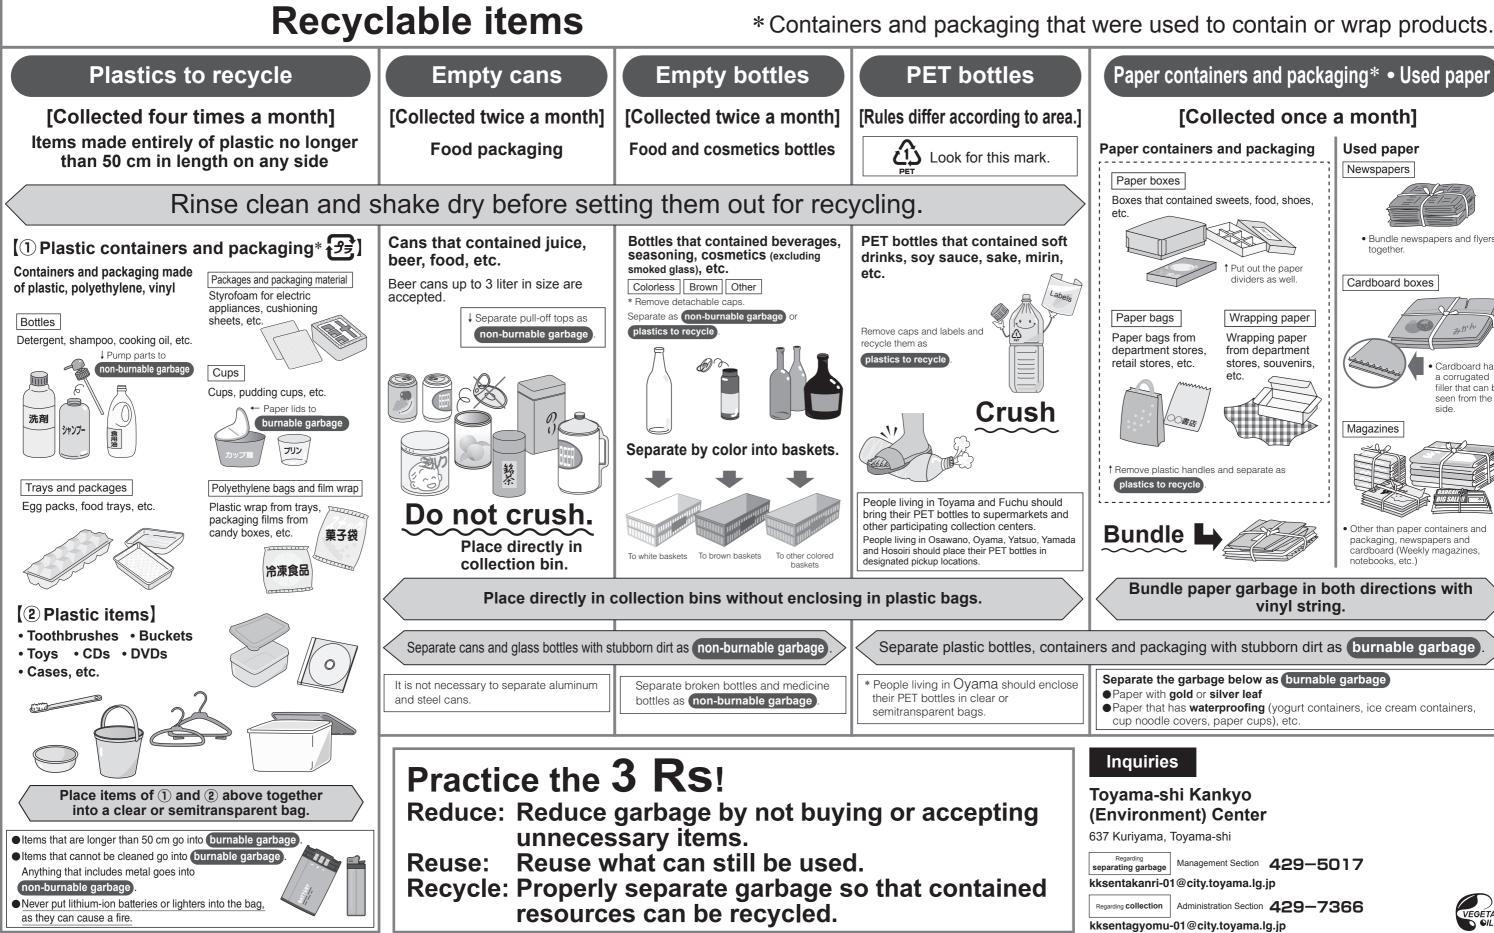

## Sorting and putting out garbage and recyclables

1. Separate garbage. 2. Place garbage in designated pickup locations. 3. Set garbage out by 8:00 a.m. on designated pickup days. Paper containers and packaging\* • Used paper [Collected once a month] Paper containers and packaging Used paper Newspapers Paper boxes Boxes that contained sweets, food, shoes, · Bundle newspapers and flyers together Put out the paper dividers as well Cardboard boxes Paper bags Wrapping paper Paper bags from Wrapping paper department stores from department retail stores, etc. stores, souvenirs, Cardboard has etc a corrugated filler that can be seen from the side Magazines Remove plastic handles and separate as plastics to recycle Other than paper containers and Bundle packaging, newspapers and cardboard (Weekly magazines notebooks, etc.) Bundle paper garbage in both directions with vinyl string. Separate plastic bottles, containers and packaging with stubborn dirt as **burnable garbage** Separate the garbage below as burnable garbage • Paper with gold or silver leaf • Paper that has waterproofing (yogurt containers, ice cream containers, cup noodle covers, paper cups), etc.