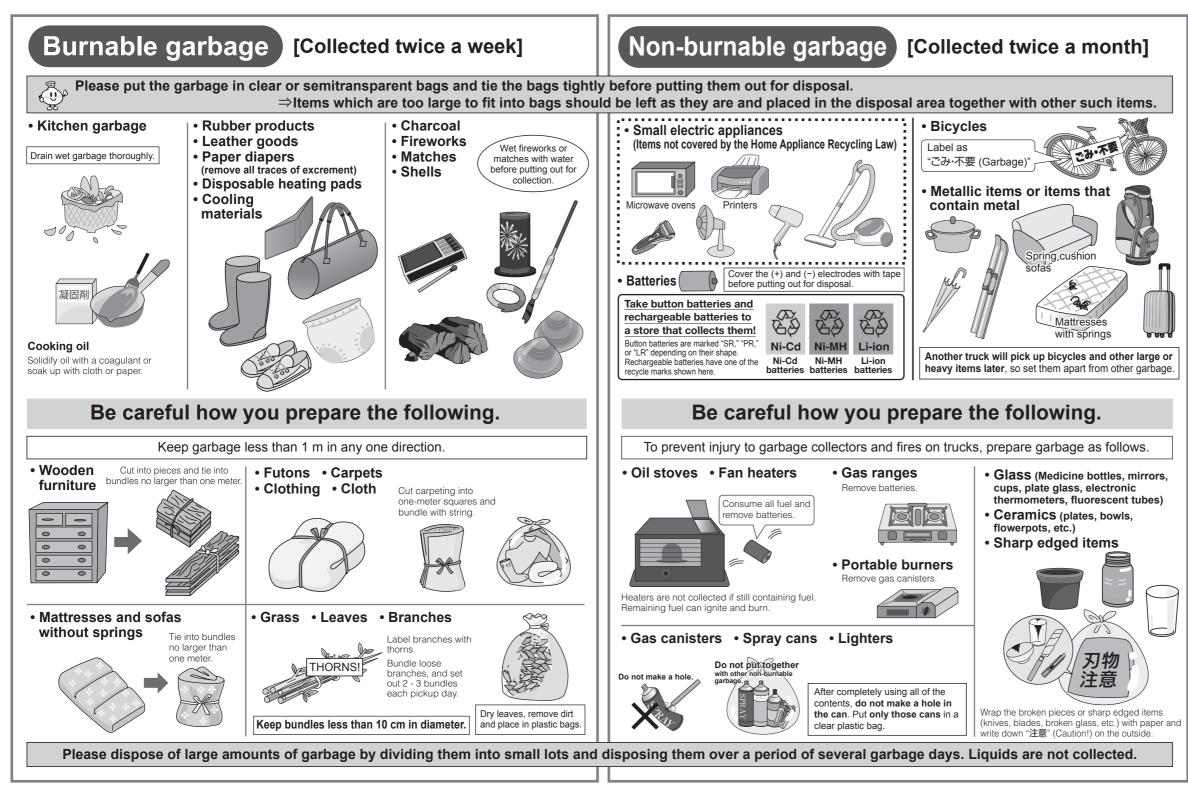

## Sorting and putting out garbage and recyclables

1. Separate garbage. 2. Place garbage in designated pickup locations. 3. Set garbage out by 8:00 a.m. on designated pickup days. Paper containers and packaging\* • Used paper [Collected once a month] Paper containers and packaging Used paper Newspapers Paper boxes Boxes that contained sweets, food, shoes, · Bundle newspapers and flyers together Put out the paper dividers as well Cardboard boxes Paper bags Wrapping paper Paper bags from Wrapping paper department stores from department retail stores, etc. stores, souvenirs, Cardboard has etc a corrugated filler that can be seen from the side Magazines Remove plastic handles and separate as plastics to recycle Other than paper containers and Bundle packaging, newspapers and cardboard (Weekly magazines notebooks, etc.) Bundle paper garbage in both directions with vinyl string. Separate plastic bottles, containers and packaging with stubborn dirt as **burnable garbage** Separate the garbage below as burnable garbage • Paper with gold or silver leaf • Paper that has waterproofing (yogurt containers, ice cream containers, cup noodle covers, paper cups), etc.